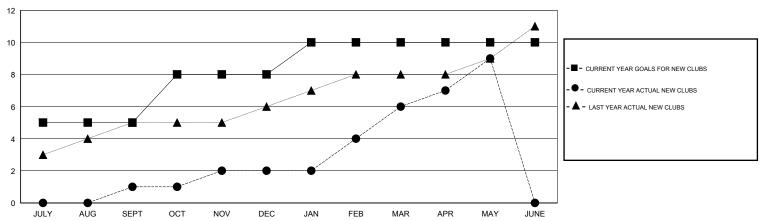

T/NOV/DEC           | 3                | 1                   | 2                          | -1                          | OCT/NOV/DEC   | 355                | 107                        | 65                           | 42                          |
| JAN/FEB/MAR           | 2                | 4                   | 0                          | 4                           | JAN/FEB/MAR   | 130                | 120                        | 37                           | 83                          |
| APR/MAY/JUNE          | 0                | 3                   | 0                          | 3                           | APR/MAY/JUNE  | -10                | 107                        | 66                           | 41                          |

#### GOALS AND ACTUAL NEW CLUBS CUMULATIVE



## GOALS AND ACTUAL MEMBERS CUMULATIVE



| DROPPED CLUBS: 2  DROPPED MEMBERS |                | 73 CLUBS OF 100 ADDED 1 OR MORE<br>NEW MEMBERS | GENDER DISTRIBU<br>MALE<br>FEMALE     | TION<br>3,063 (92.87%)<br>235 (7.13%) |            |
|-----------------------------------|----------------|------------------------------------------------|---------------------------------------|---------------------------------------|------------|
| DECEASED CLUB CANCELLED OTHER     | 9<br>30<br>275 | CLICK HERE FOR HEALTH ASSESSMENT DATA          | FAMILY UNIT MEMBERS HEAD OF HOUSEHOLD |                                       | 287<br>133 |
| TOTAL                             | 314            |                                                | NON-HEAD OF HOUSEHOL                  | D