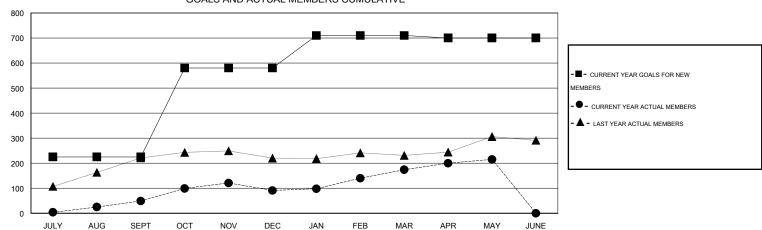

## GOALS AND ACTUAL MEMBERS CUMULATIVE

| DROPPED CLUBS: 2  DROPPED MEMBERS |                | 73 CLUBS OF 100 ADDED 1 OR MORE<br>NEW MEMBERS | GENDER DISTRIBU<br>MALE<br>FEMALE     | TION<br>3,063 (92.87%)<br>235 (7.13%) |            |
|-----------------------------------|----------------|------------------------------------------------|---------------------------------------|---------------------------------------|------------|
| DECEASED CLUB CANCELLED OTHER     | 9<br>30<br>275 | CLICK HERE FOR HEALTH ASSESSMENT DATA          | FAMILY UNIT MEMBERS HEAD OF HOUSEHOLD |                                       | 287<br>133 |
| TOTAL                             | 314            |                                                | NON-HEAD OF HOUSEHOL                  | D                                     | 154        |